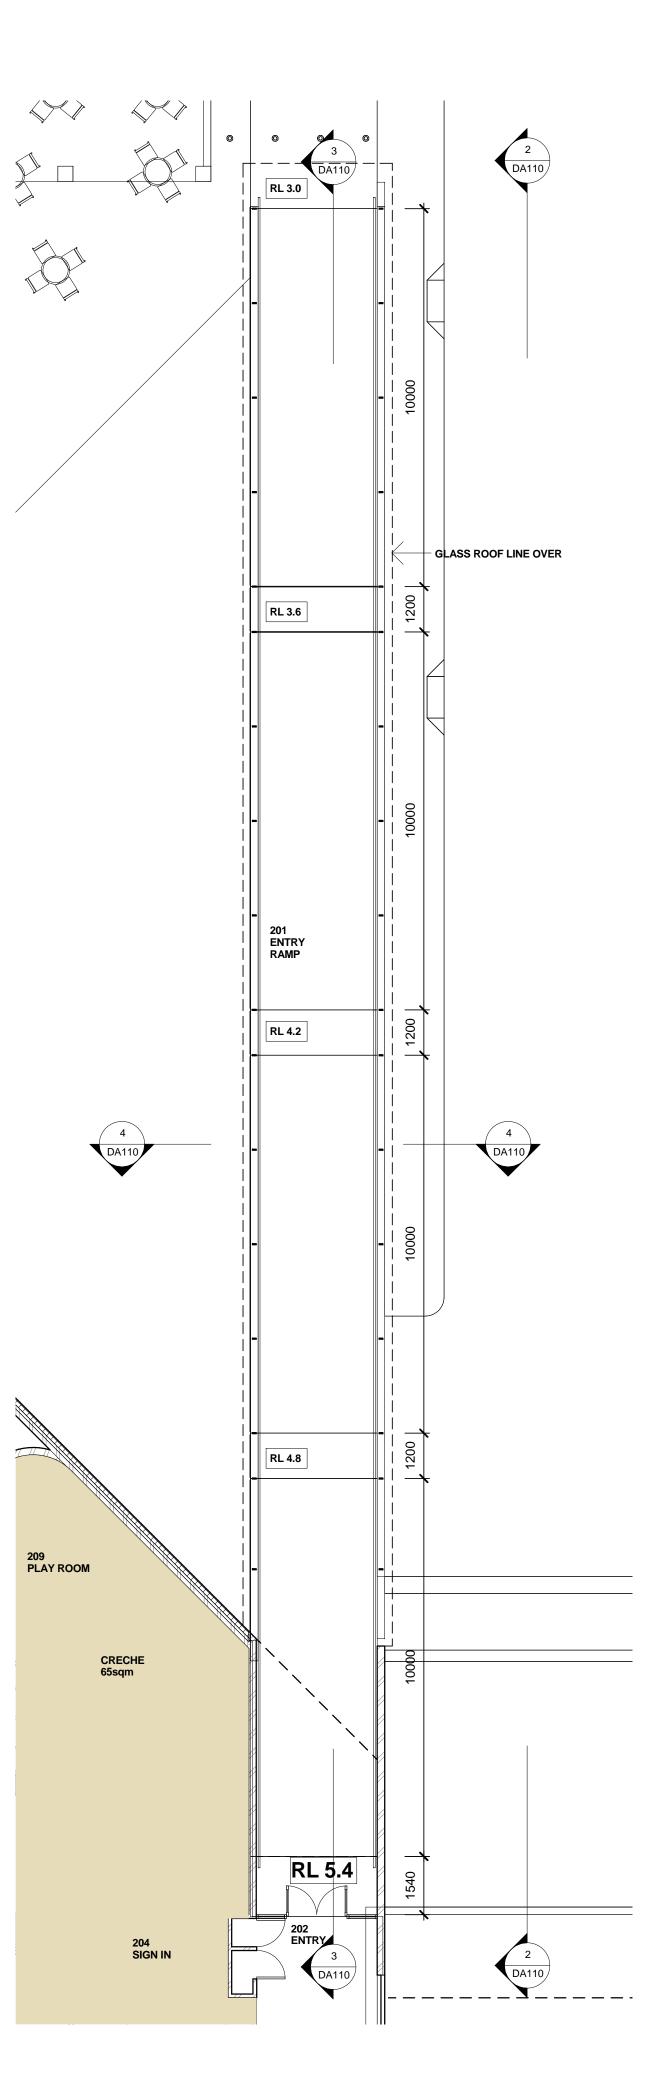

## LONG SECTION ENTRY RAMP

1:100

20131213

D. DA APPROVAL FINAL

Verify all dimensions shown at the site. Work only to figured dimensions. Do not scale the drawings. Report any discrepancies to the Architect for decision and clarification.