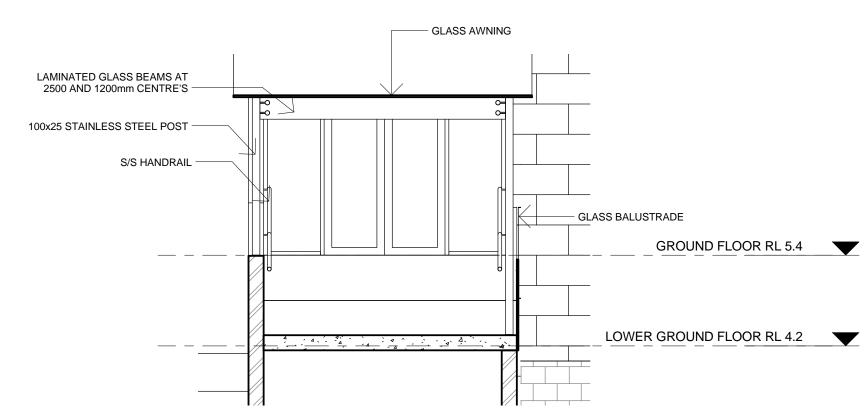

1:100

SHORT SECTION ENTRY RAMP

1:50



## LONG SECTION ENTRY RAMP

1:100



20131213

D. DA APPROVAL FINAL

Verify all dimensions shown at the site. Work only to figured dimensions. Do not scale the drawings. Report any discrepancies to the Architect for decision and clarification.

This drawing should be read in conjunction with the relevant Contracts, Specifications, and Drawings. © COPYRIGHT

The concepts and information contained on this drawing are the property of Tompkins MDA Architects. Use or copying of the document in whole or in part without the written permission of the owners constitutes an infringement of copyright.

AQUATIC CIVIL & STRUCTURAL ENGINEERS GEOFF NINNES FONG & PARTNERS PTY LTD Level 1, 68-70 Crown Street Woolloomooloo NSW 2300, Australia T +61 2 9332 5100 F +61 2 9331 2963

ELECTRICAL MECHANICAL & HYDRAULIC ENGINEERS WSP GROUP
Ground Fl