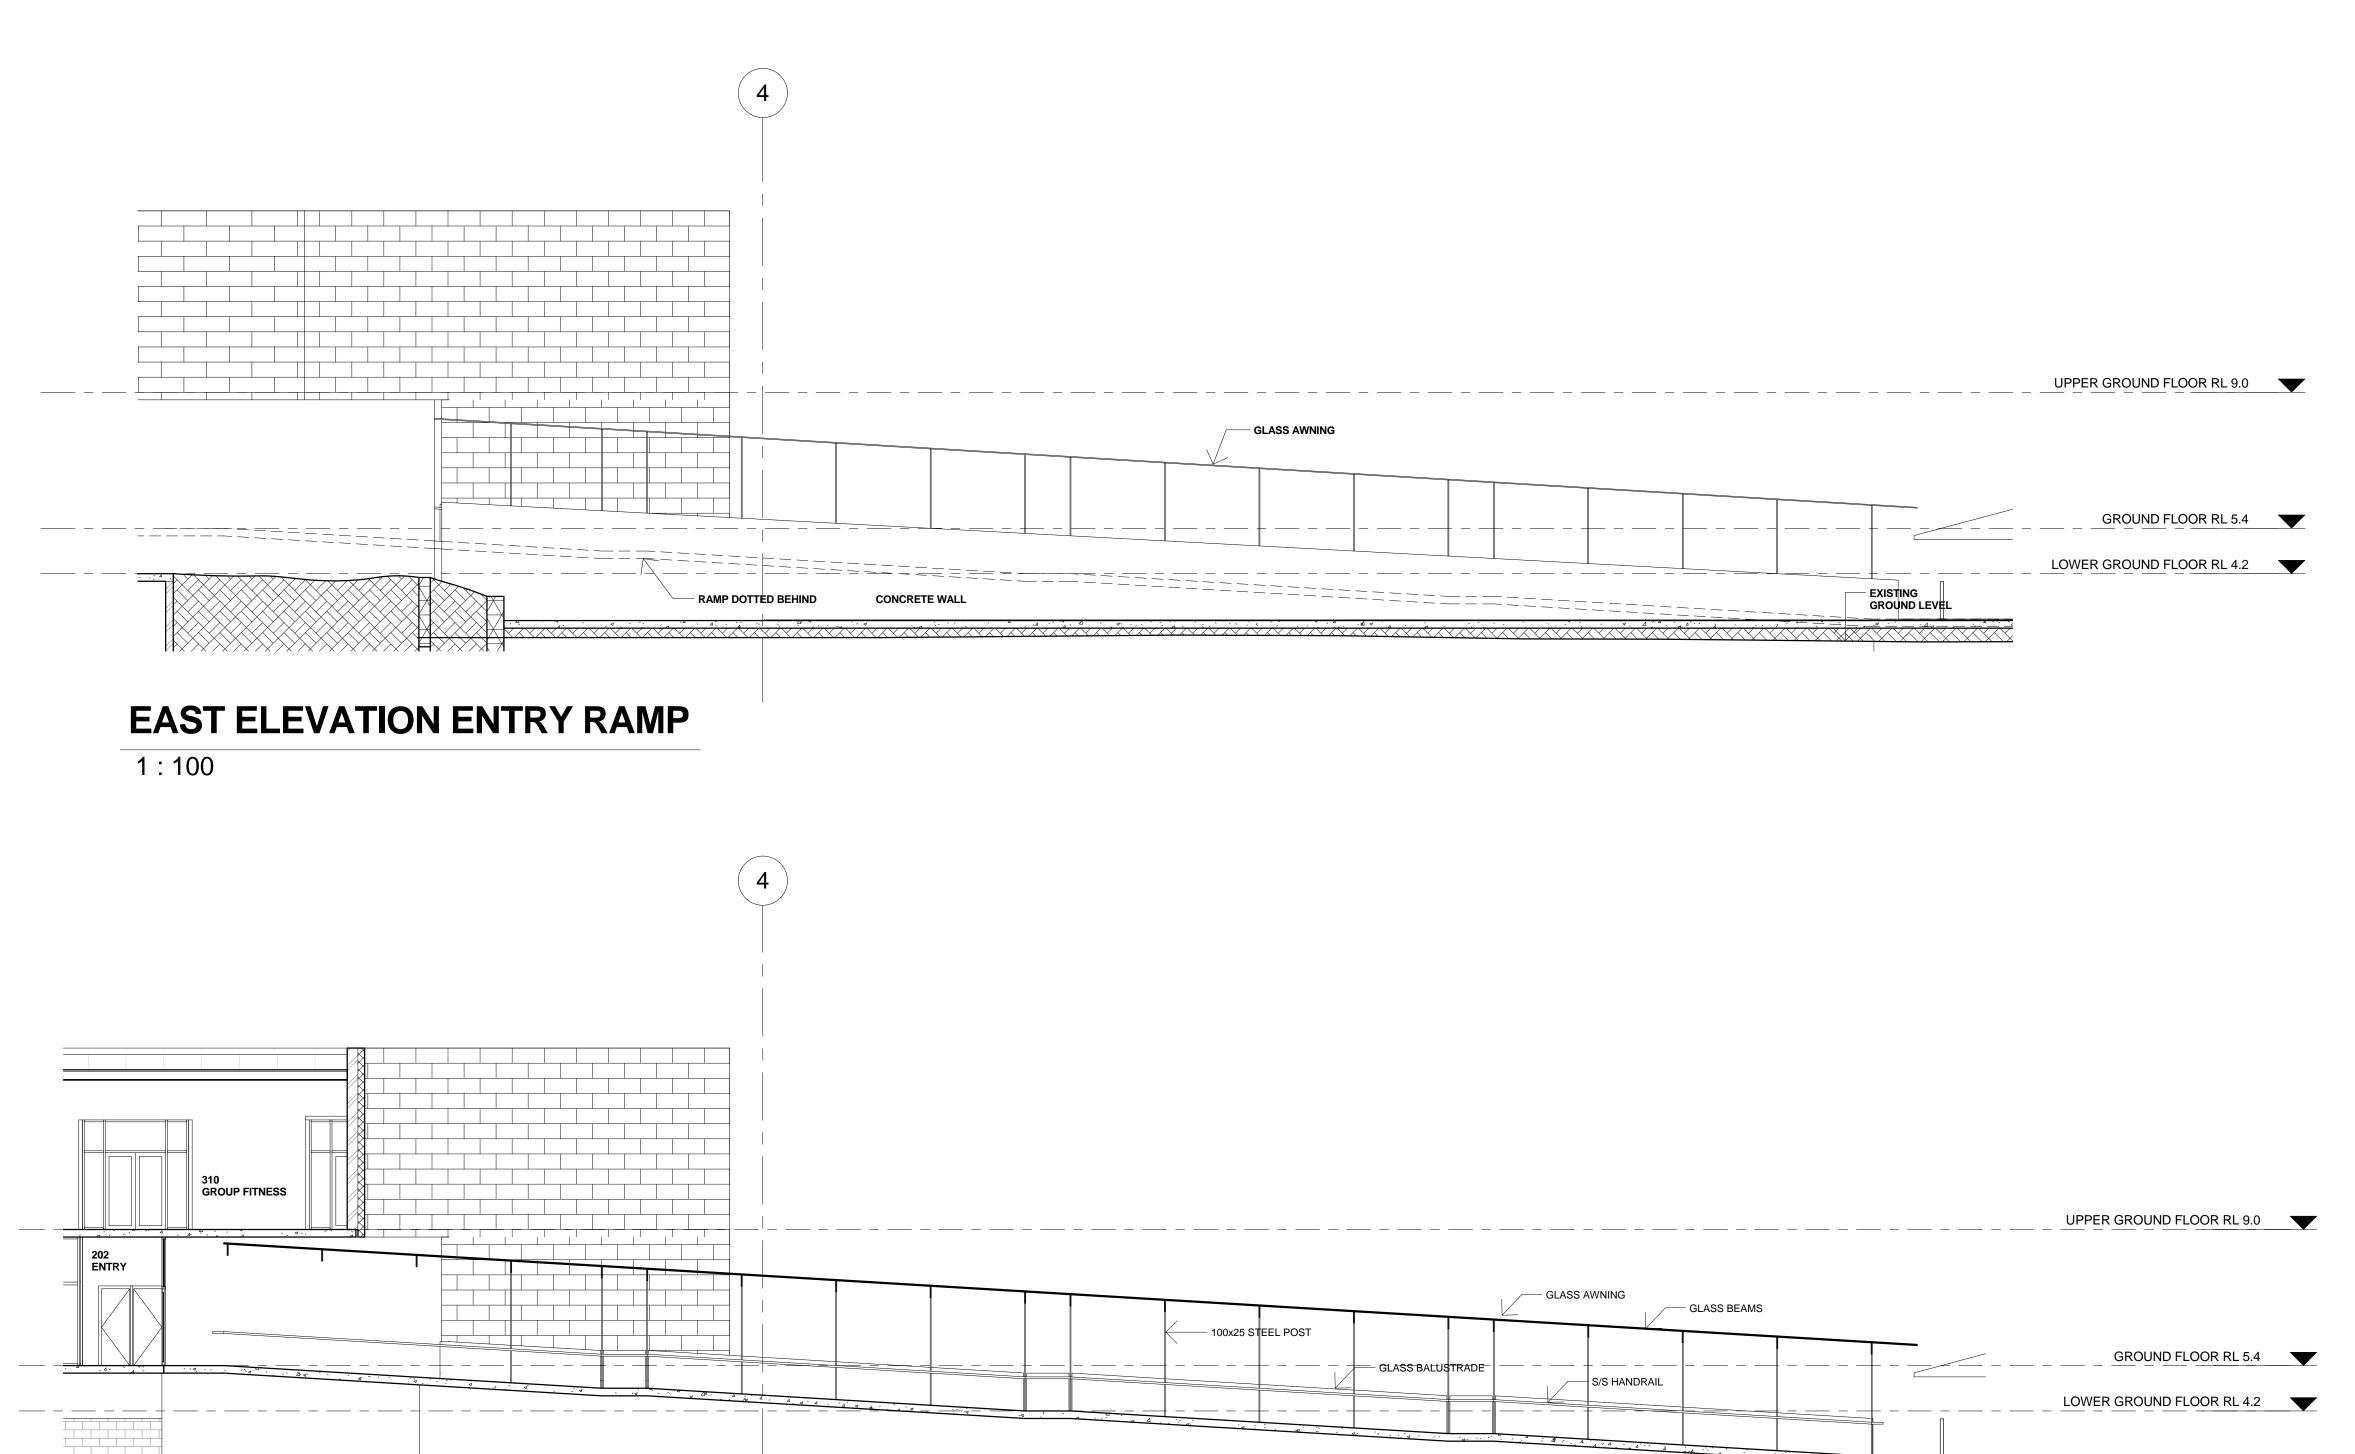

1:100

SHORT SECTION ENTRY RAMP

1:50



## LONG SECTION ENTRY RAMP

1:100



20131213

D. DA APPROVAL FINAL

Verify all dimensions shown at the site. Work only to figured dimensions. Do not scale the drawings. Report any discrepancies to the Architect for decision and clarification.

This drawing should be read in conjunction with the relevant Contracts, Specifications, and Drawings. © COPYRIGHT

The concepts and information contained on this drawing are the property of Tompkins MDA Architects. Use or copying of the document in whole or in part without the written permission of the owners constitutes an infringement of copyright.

AQUATIC CIVIL & STRUCTURAL ENGINEERS GEOFF NINNES FONG & PARTNERS PTY LTD Level 1, 68-70 Crown Street Woolloomooloo NSW 2300, Australia T +61 2 9332 5100 F +61 2 9331 2963

ELECTRICAL MECHANICAL & HY